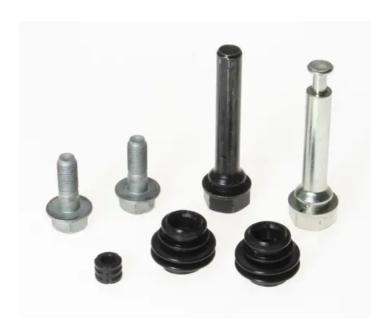

## GUIDE SLEEVE KIT F SV 017

Repair kit for calipers F SV 017. The reliability of a Brembo product.

Brembo offers spare parts professionals 4 families of kits, comprising caliper components most subject to wear and deterioration, such as the sliding guide pins on floating calipers, the dust covers, the piston seals and the pistons themselves. A complete set of new components for rapid, safe and professional repairs.

## **Technical specifications**

EAN code Axle Diameter 8020584550885 Front and rear mm

Position

Right

**COMPATIBLE VEHICLES** 