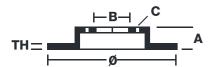

## **Technical specifications**

| EAN code<br><b>8020584246726</b> | Axle<br><b>Rear</b>        | 273 mm              |
|----------------------------------|----------------------------|---------------------|
| Thickness (TH) 12 mm             | Height (A) 25 mm           | Number of holes (C) |
| Brake disc type<br><b>Solid</b>  | Centering (B) <b>79</b> mm | Min.thickness       |