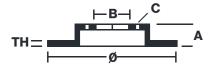

#### **Technical specifications**

| EAN code<br><b>8020584298114</b> | Axle<br>Front              | Diameter Ø  278 mm           |
|----------------------------------|----------------------------|------------------------------|
| Thickness (TH) 13 mm             | Height (A) 119 mm          | Number of holes (C) <b>5</b> |
| Brake disc type<br><b>Solid</b>  | Centering (B) <b>45</b> mm | Min. thickness               |