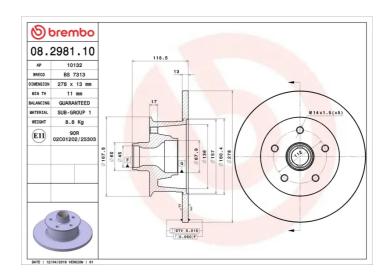

# **BRAKE DISC** 08.2981.10

#### **Technical specifications**

| EAN code<br><b>8020584298114</b> | Axle<br>Front              | Diameter Ø  278 mm           |
|----------------------------------|----------------------------|------------------------------|
| Thickness (TH) 13 mm             | Height (A) 119 mm          | Number of holes (C) <b>5</b> |
| Brake disc type<br><b>Solid</b>  | Centering (B) <b>45</b> mm | Min. thickness               |