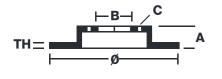

### **Technical specifications**

| EAN code             | Axle          | Diameter Ø          |
|----------------------|---------------|---------------------|
| <b>8020584436516</b> | Front         | <b>257</b> mm       |
| Thickness (TH)       | Height (A)    | Number of holes (C) |
| <b>12</b> mm         | <b>52</b> mm  | <b>4</b>            |
| Brake disc type      | Centering (B) | Min. thickness      |
| <b>Solid</b>         | <b>62</b> mm  | <b>10,8</b> mm      |