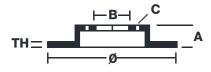

## **Technical specifications**

| EAN code        | Axle          | Diameter Ø          |
|-----------------|---------------|---------------------|
| 8020584013199   | Rear          | <b>245</b> mm       |
|                 |               |                     |
| Thickness (TH)  | Height (A)    | Number of holes (C) |
| <b>10</b> mm    | <b>59</b> mm  | 4                   |
|                 |               |                     |
| Brake disc type | Centering (B) | Min. thickness      |
| Solid           | <b>68</b> mm  | <b>8</b> mm         |
|                 |               |                     |