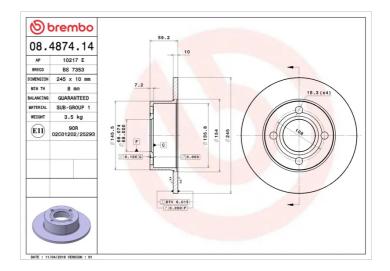

## **Technical specifications**

| EAN code        | Axle          | Diameter Ø          |
|-----------------|---------------|---------------------|
| 8020584013199   | Rear          | <b>245</b> mm       |
|                 |               |                     |
| Thickness (TH)  | Height (A)    | Number of holes (C) |
| <b>10</b> mm    | <b>59</b> mm  | 4                   |
|                 |               |                     |
| Brake disc type | Centering (B) | Min. thickness      |
| Solid           | <b>68</b> mm  | <b>8</b> mm         |
|                 |               |                     |

Tightening torque

**120** Nm

**COMPATIBLE VEHICLES** 