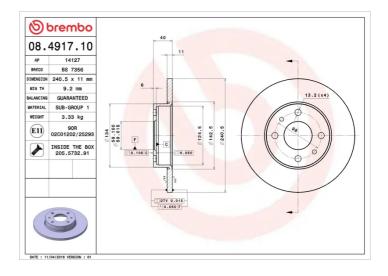

### **Technical specifications**

| EAN code             | Axle          | Diameter      |
|----------------------|---------------|---------------|
| <b>8020584491713</b> | <b>Rear</b>   | <b>240</b> mm |
| Thickness (TH)       | Height (A)    | Number o      |
| <b>11</b> mm         | <b>40</b> mm  | <b>4</b>      |
| Brake disc type      | Centering (B) | Min. thick    |
| <b>Solid</b>         | <b>59</b> mm  | <b>9,2</b> mm |
| Tightening torque    | 2             |               |

| Diameter Ø<br><b>240</b> mm     |
|---------------------------------|
| Number of holes (C)<br><b>4</b> |
| Min. thickness                  |