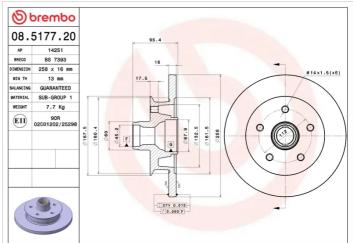

## **BRAKE DISC** 08.5177.20

The 08.5177.20 brake disc is synonymous with reliability

The Brembo brake disc is fully interchangeable with an Original Equipment brake disc. The control of the entire production cycle allows Brembo to offer brake discs with outstanding performance levels, reliability, durability and comfort in all conditions of use. All Brembo brake discs are accompanied by the ECE-R90 homologation.

#### **Technical specifications**

Centering (B) Brake disc type Solid **45** mm

| <b>258</b> mm                   |
|---------------------------------|
| Number of holes (C)<br><b>5</b> |
| Min. thickness<br><b>13</b> mm  |