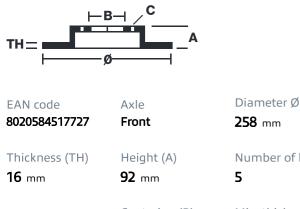

#### **Technical specifications**

Centering (B) Brake disc type Solid **45** mm

| <b>258</b> mm                   |
|---------------------------------|
| Number of holes (C)<br><b>5</b> |
| Min. thickness<br><b>13</b> mm  |