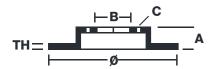

## **Technical specifications**

| EAN code             | Axle          | Diam        |
|----------------------|---------------|-------------|
| <b>8020584521311</b> | <b>Rear</b>   | <b>245</b>  |
| Thickness (TH)       | Height (A)    | Num         |
| <b>10</b> mm         | <b>40</b> mm  | <b>4</b>    |
| Brake disc type      | Centering (B) | Min.        |
| <b>Solid</b>         | <b>68</b> mm  | <b>8</b> mm |