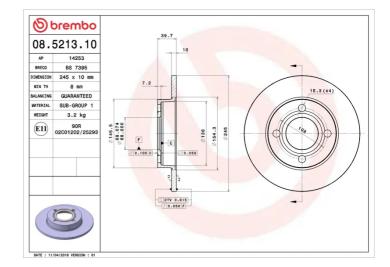

## **Technical specifications**

| EAN code             | Axle          | Diam        |
|----------------------|---------------|-------------|
| <b>8020584521311</b> | <b>Rear</b>   | <b>245</b>  |
| Thickness (TH)       | Height (A)    | Num         |
| <b>10</b> mm         | <b>40</b> mm  | <b>4</b>    |
| Brake disc type      | Centering (B) | Min.        |
| <b>Solid</b>         | <b>68</b> mm  | <b>8</b> mm |