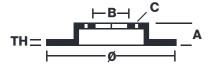

## **Technical specifications**

| EAN code        | Axle          | Diameter Ø          |
|-----------------|---------------|---------------------|
| 8020584544013   | Rear          | <b>300</b> mm       |
|                 |               |                     |
| Thickness (TH)  | Height (A)    | Number of holes (C) |
| <b>10</b> mm    | <b>68</b> mm  | 5                   |
|                 |               |                     |
| Brake disc type | Centering (B) | Min. thickness      |
| Solid           | <b>75</b> mm  | <b>8,4</b> mm       |