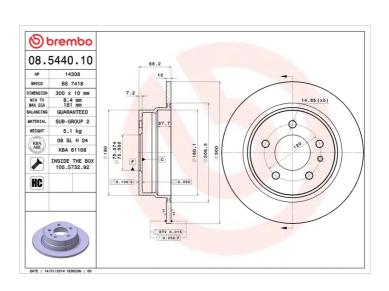

## **BRAKE DISC** 08.5440.10

## **Technical specifications**

| EAN code        | Axle          | Diameter Ø          |
|-----------------|---------------|---------------------|
| 8020584544013   | Rear          | <b>300</b> mm       |
|                 |               |                     |
| Thickness (TH)  | Height (A)    | Number of holes (C) |
| <b>10</b> mm    | <b>68</b> mm  | 5                   |
|                 |               |                     |
| Brake disc type | Centering (B) | Min. thickness      |
| Solid           | <b>75</b> mm  | <b>8,4</b> mm       |