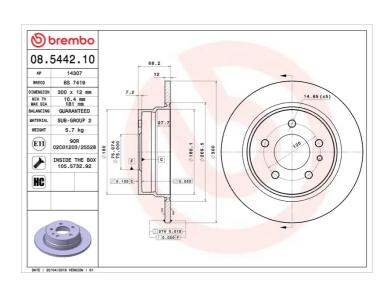

## **BRAKE DISC 08.5442.10**

## **Technical specifications**

| EAN code<br><b>8020584544211</b> | Axle<br><b>Rear</b>        | Diameter Ø  300 mm            |
|----------------------------------|----------------------------|-------------------------------|
| Thickness (TH) 12 mm             | Height (A) 68 mm           | Number of holes (C) <b>5</b>  |
| Brake disc type<br><b>Solid</b>  | Centering (B) <b>75</b> mm | Min. thickness <b>10,4</b> mm |

Tightening torque

**120** Nm