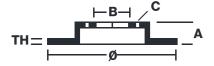

## **Technical specifications**

| EAN code<br><b>8020584544211</b> | Axle<br><b>Rear</b>        | Diameter Ø  300 mm            |
|----------------------------------|----------------------------|-------------------------------|
| Thickness (TH) 12 mm             | Height (A) 68 mm           | Number of holes (C) <b>5</b>  |
| Brake disc type<br><b>Solid</b>  | Centering (B) <b>75</b> mm | Min. thickness <b>10,4</b> mm |