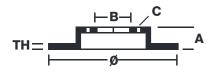

### **Technical specifications**

| EAN code             | Axle          | Diameter       |
|----------------------|---------------|----------------|
| <b>8020584564639</b> | <b>Rear</b>   | <b>254</b> mm  |
| Thickness (TH)       | Height (A)    | Number o       |
| <b>12</b> mm         | <b>54</b> mm  | <b>5</b>       |
| Brake disc type      | Centering (B) | Min. thick     |
| <b>Solid</b>         | <b>66</b> mm  | <b>10,5</b> mm |

| Diameter Ø          |
|---------------------|
| <b>254</b> mm       |
| Number of hole<br>5 |
| Min. thickness      |

es (C)