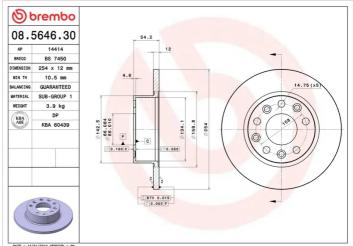

### **Technical specifications**

| EAN code             | Axle          | Diameter       |
|----------------------|---------------|----------------|
| <b>8020584564639</b> | <b>Rear</b>   | <b>254</b> mm  |
| Thickness (TH)       | Height (A)    | Number o       |
| <b>12</b> mm         | <b>54</b> mm  | <b>5</b>       |
| Brake disc type      | Centering (B) | Min. thick     |
| <b>Solid</b>         | <b>66</b> mm  | <b>10,5</b> mm |

| Diameter Ø          |
|---------------------|
| <b>254</b> mm       |
| Number of hole<br>5 |
| Min. thickness      |

es (C)

#### **Tightening torque**

85 Nm

**COMPATIBLE VEHICLES** 