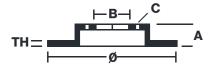

## **Technical specifications**

| EAN code        | Axle          | Diameter Ø          |
|-----------------|---------------|---------------------|
| 8020584565117   | Rear          | <b>255</b> mm       |
|                 |               |                     |
| Thickness (TH)  | Height (A)    | Number of holes (C) |
| <b>10,5</b> mm  | <b>31</b> mm  | 4                   |
|                 |               |                     |
| Brake disc type | Centering (B) | Min. thickness      |
| Solid           | <b>66</b> mm  | 9,5 mm              |