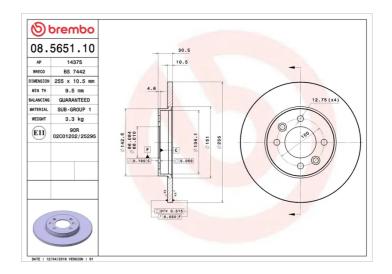

## **BRAKE DISC** 08.5651.10

## **Technical specifications**

| EAN code        | Axle          | Diameter Ø          |
|-----------------|---------------|---------------------|
| 8020584565117   | Rear          | <b>255</b> mm       |
|                 |               |                     |
| Thickness (TH)  | Height (A)    | Number of holes (C) |
| <b>10,5</b> mm  | <b>31</b> mm  | 4                   |
|                 |               |                     |
| Brake disc type | Centering (B) | Min. thickness      |
| Solid           | <b>66</b> mm  | 9,5 mm              |