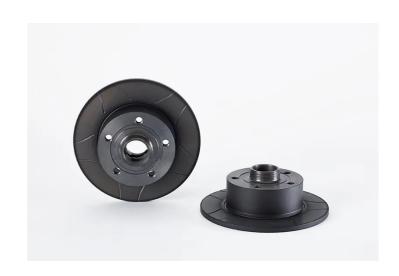

## The 08.6911.75 Max brake disc is synonymous with reliability

The Brembo Max brake disc features grooves on the braking surface. The special shape of the grooves generates greater fading resistance and constant renewal of friction material, quickly restoring optimum braking conditions. The UV paint completes the sporty look.

## **Technical specifications**

| EAN code<br><b>8020584015025</b> | Axle<br><b>Rea</b> r       | Diameter Ø             |
|----------------------------------|----------------------------|------------------------|
|                                  |                            |                        |
| Thickness (TH)  10 mm            | Height (A)  84 mm          | Number of holes (C)  5 |
| Brake disc type <b>Solid</b>     | Centering (B) <b>45</b> mm | Min. thickness 8 mm    |