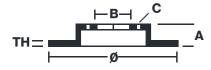

## **Technical specifications**

| EAN code        | Axle          | Diameter Ø          |
|-----------------|---------------|---------------------|
| 8020584713211   | Front         | <b>282</b> mm       |
|                 |               |                     |
| Thickness (TH)  | Height (A)    | Number of holes (C) |
| <b>18</b> mm    | <b>55</b> mm  | 5                   |
|                 |               |                     |
|                 |               |                     |
| Brake disc type | Centering (B) | Min. thickness      |