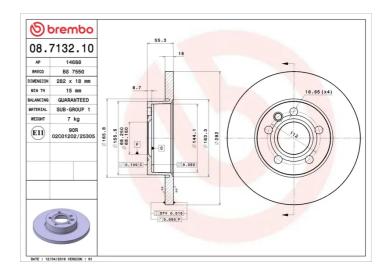

## **BRAKE DISC** 08.7132.10

## **Technical specifications**

| EAN code        | Axle          | Diameter Ø          |
|-----------------|---------------|---------------------|
| 8020584713211   | Front         | <b>282</b> mm       |
|                 |               |                     |
| Thickness (TH)  | Height (A)    | Number of holes (C) |
| <b>18</b> mm    | <b>55</b> mm  | 5                   |
|                 |               |                     |
|                 |               |                     |
| Brake disc type | Centering (B) | Min. thickness      |