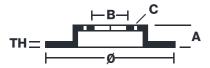

## **Technical specifications**

| EAN code<br><b>8020584716526</b> | Axle<br><b>Rear</b>        | Diameter Ø  230 mm  |
|----------------------------------|----------------------------|---------------------|
| Thickness (TH)  9 mm             | Height (A) 40 mm           | Number of holes (C) |
| Brake disc type<br><b>Solid</b>  | Centering (B) <b>65</b> mm | Min. thickness 7 mm |

Tightening torque

**120** Nm

**COMPATIBLE VEHICLES** 