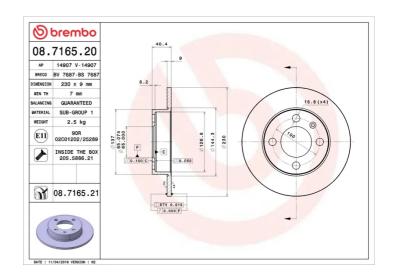

## **BRAKE DISC** 08.7165.20

## **Technical specifications**

| EAN code<br><b>8020584716526</b> | Axle<br><b>Rear</b>        | Diameter Ø  230 mm  |
|----------------------------------|----------------------------|---------------------|
| Thickness (TH)  9 mm             | Height (A) 40 mm           | Number of holes (C) |
| Brake disc type<br><b>Solid</b>  | Centering (B) <b>65</b> mm | Min. thickness 7 mm |

Tightening torque

**120** Nm

**COMPATIBLE VEHICLES** 