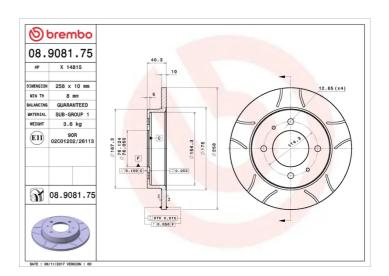

## **BRAKE DISC MAX** 08.9081.75

## **Technical specifications**

| EAN code<br><b>8020584029701</b> | Axle<br><b>Rear</b>        | Diameter Ø  258 mm         |
|----------------------------------|----------------------------|----------------------------|
| Thickness (TH)  10 mm            | Height (A) 40 mm           | Number of holes (C)        |
| Brake disc type<br><b>Solid</b>  | Centering (B) <b>76</b> mm | Min. thickness <b>8</b> mm |