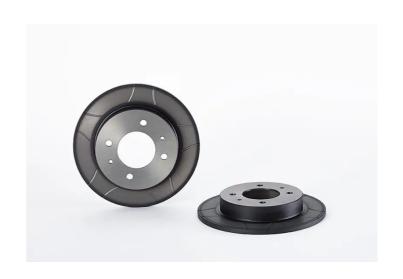

## The 08.9081.75 Max brake disc is synonymous with reliability

The Brembo Max brake disc features grooves on the braking surface. The special shape of the grooves generates greater fading resistance and constant renewal of friction material, quickly restoring optimum braking conditions. The UV paint completes the sporty look.

- Brembo quality
- ECE-R90 certificate
- Performance
- Sports driving
- ✓ Sporty look
- Anti-corrosion