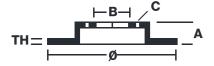

## **Technical specifications**

| EAN code<br><b>8020584029701</b> | Axle<br><b>Rear</b>        | Diameter Ø  258 mm         |
|----------------------------------|----------------------------|----------------------------|
| Thickness (TH)  10 mm            | Height (A) 40 mm           | Number of holes (C)        |
| Brake disc type<br><b>Solid</b>  | Centering (B) <b>76</b> mm | Min. thickness <b>8</b> mm |

Tightening torque

**100** Nm

**COMPATIBLE VEHICLES** 