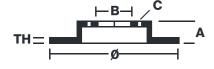

## **Technical specifications**

| EAN code<br><b>8020584916315</b> | Axle<br><b>Rear</b>        | Diameter Ø <b>259</b> mm        |
|----------------------------------|----------------------------|---------------------------------|
| Thickness (TH)  10 mm            | Height (A) 44 mm           | Number of holes (C)             |
| Brake disc type <b>Solid</b>     | Centering (B) <b>64</b> mm | Min. thickness<br><b>8,4</b> mm |