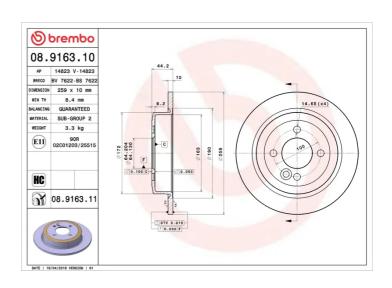

## **BRAKE DISC** 08.9163.10

## **Technical specifications**

| EAN code<br><b>8020584916315</b> | Axle<br><b>Rear</b>        | Diameter Ø <b>259</b> mm        |
|----------------------------------|----------------------------|---------------------------------|
| Thickness (TH)  10 mm            | Height (A) 44 mm           | Number of holes (C)             |
| Brake disc type <b>Solid</b>     | Centering (B) <b>64</b> mm | Min. thickness<br><b>8,4</b> mm |

Tightening torque

**120** Nm

**COMPATIBLE VEHICLES**