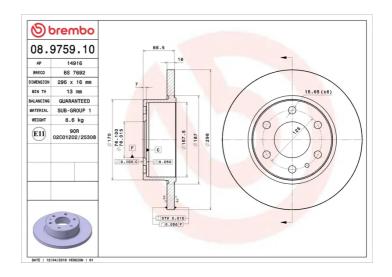

# **BRAKE DISC** 08.9759.10

#### **Technical specifications**

| е           | Diameter Ø                      |
|-------------|---------------------------------|
| ar          | <b>296</b> mm                   |
|             |                                 |
| ight (A)    | Number of holes (C)             |
| mm          | 6                               |
|             |                                 |
| ntering (B) | Min. thickness                  |
| mm          | <b>13</b> mm                    |
|             | e ar ight (A) mm ntering (B) mm |