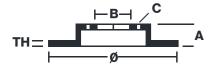

#### **Technical specifications**

| е           | Diameter Ø                      |
|-------------|---------------------------------|
| ar          | <b>296</b> mm                   |
|             |                                 |
| ight (A)    | Number of holes (C)             |
| mm          | 6                               |
|             |                                 |
| ntering (B) | Min. thickness                  |
| mm          | <b>13</b> mm                    |
|             | e ar ight (A) mm ntering (B) mm |