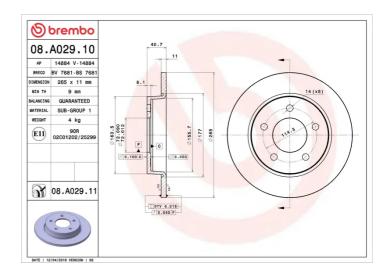

## **BRAKE DISC 08.A029.10**

## **Technical specifications**

| EAN code<br><b>8020584014820</b> | Axle<br><b>Rear</b>        | Diameter Ø  265 mm           |
|----------------------------------|----------------------------|------------------------------|
| Thickness (TH) 11 mm             | Height (A) 41 mm           | Number of holes (C) <b>5</b> |
| Brake disc type<br><b>Solid</b>  | Centering (B) <b>72</b> mm | Min. thickness <b>9</b> mm   |