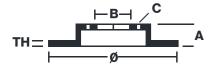

## **Technical specifications**

| EAN code<br><b>8020584014820</b> | Axle<br><b>Rear</b>        | Diameter Ø  265 mm           |
|----------------------------------|----------------------------|------------------------------|
| Thickness (TH) 11 mm             | Height (A) 41 mm           | Number of holes (C) <b>5</b> |
| Brake disc type<br><b>Solid</b>  | Centering (B) <b>72</b> mm | Min. thickness <b>9</b> mm   |