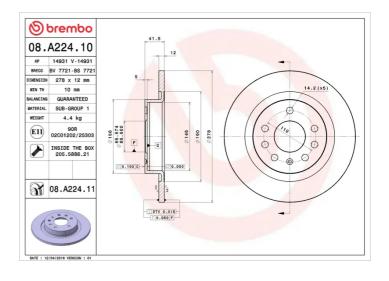

### **Technical specifications**

| EAN code             | Axle          | Diameter      |
|----------------------|---------------|---------------|
| <b>8020584016879</b> | <b>Rear</b>   | <b>278</b> mm |
| Thickness (TH)       | Height (A)    | Number o      |
| <b>12</b> mm         | <b>42</b> mm  | <b>5</b>      |
| Brake disc type      | Centering (B) | Min. thick    |
| <b>Solid</b>         | <b>66</b> mm  | 10 mm         |
| Tightening torque    | 2             |               |

120 Nm

**COMPATIBLE VEHICLES** 