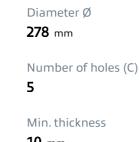

### **Technical specifications**

| EAN code             | Axle          | Diameter      |
|----------------------|---------------|---------------|
| <b>8020584016879</b> | <b>Rear</b>   | <b>278</b> mm |
| Thickness (TH)       | Height (A)    | Number o      |
| <b>12</b> mm         | <b>42</b> mm  | <b>5</b>      |
| Brake disc type      | Centering (B) | Min. thick    |
| <b>Solid</b>         | <b>66</b> mm  | 10 mm         |
| Tightening torque    | 2             |               |