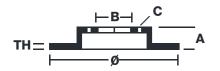

#### **Technical specifications**

| EAN code             | Axle          | Diameter Ø    |
|----------------------|---------------|---------------|
| <b>8020584036532</b> | <b>Rear</b>   | <b>280</b> mm |
| Thickness (TH)       | Height (A)    | Number of F   |
| <b>11</b> mm         | <b>51</b> mm  | <b>5</b>      |
| Brake disc type      | Centering (B) | Min.thickne   |
| <b>Solid</b>         | <b>64</b> mm  | <b>9</b> mm   |