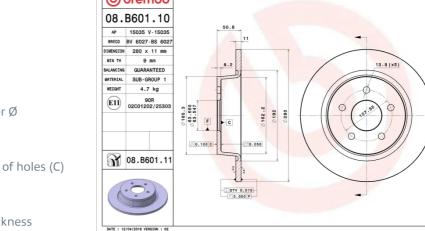

## **BRAKE DISC** 08.B601.10

The 08.B601.10 brake disc is synonymous with reliability

The Brembo brake disc is fully interchangeable with an Original Equipment brake disc. The control of the entire production cycle allows Brembo to offer brake discs with outstanding performance levels, reliability, durability and comfort in all conditions of use. All Brembo brake discs are accompanied by the ECE-R90 homologation.

#### **Technical specifications**

| EAN code             | Axle          | Diameter Ø    |
|----------------------|---------------|---------------|
| <b>8020584036532</b> | <b>Rear</b>   | <b>280</b> mm |
| Thickness (TH)       | Height (A)    | Number of F   |
| <b>11</b> mm         | <b>51</b> mm  | <b>5</b>      |
| Brake disc type      | Centering (B) | Min.thickne   |
| <b>Solid</b>         | <b>64</b> mm  | <b>9</b> mm   |