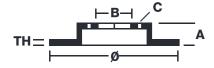

## **Technical specifications**

| EAN code        | Axle          | Diameter Ø          |
|-----------------|---------------|---------------------|
| 8020584213575   | Rear          | <b>297</b> mm       |
|                 |               |                     |
| Thickness (TH)  | Height (A)    | Number of holes (C) |
| <b>11</b> mm    | <b>58</b> mm  | 5                   |
|                 |               |                     |
| Brake disc type | Centering (B) | Min. thickness      |
| Solid           | <b>62</b> mm  | <b>9</b> mm         |
|                 |               |                     |