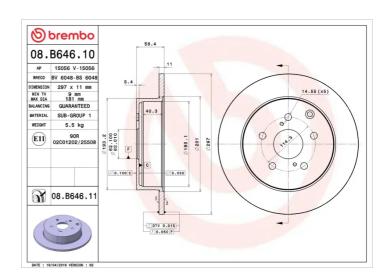

## **BRAKE DISC 08.B646.10**

## **Technical specifications**

| EAN code        | Axle          | Diameter Ø          |
|-----------------|---------------|---------------------|
| 8020584213575   | Rear          | <b>297</b> mm       |
|                 |               |                     |
| Thickness (TH)  | Height (A)    | Number of holes (C) |
| <b>11</b> mm    | <b>58</b> mm  | 5                   |
|                 |               |                     |
| Brake disc type | Centering (B) | Min. thickness      |
| Solid           | <b>62</b> mm  | <b>9</b> mm         |
|                 |               |                     |