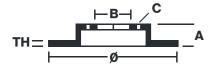

## **Technical specifications**

| EAN code        | Axle          | Diameter Ø          |
|-----------------|---------------|---------------------|
| 8020584311127   | Front         | <b>315</b> mm       |
|                 |               |                     |
| Thickness (TH)  | Height (A)    | Number of holes (C) |
| <b>26</b> mm    | <b>119</b> mm | 6                   |
|                 |               |                     |
| Brake disc type | Centering (B) | Min. thickness      |
| Ventilated      | <b>160</b> mm | <b>23</b> mm        |