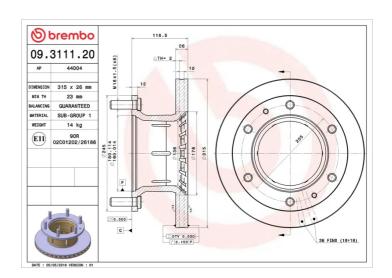

## **BRAKE DISC 09.3111.20**

## **Technical specifications**

| EAN code        | Axle          | Diameter Ø          |
|-----------------|---------------|---------------------|
| 8020584311127   | Front         | <b>315</b> mm       |
|                 |               |                     |
| Thickness (TH)  | Height (A)    | Number of holes (C) |
| <b>26</b> mm    | <b>119</b> mm | 6                   |
|                 |               |                     |
| Brake disc type | Centering (B) | Min. thickness      |
| Ventilated      | <b>160</b> mm | <b>23</b> mm        |