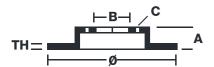

## **Technical specifications**

| EAN code<br><b>8020584429723</b>     | Axle<br>Front              | Diameter Ø 282 mm            |
|--------------------------------------|----------------------------|------------------------------|
| Thickness (TH) 22 mm                 | Height (A) <b>56</b> mm    | Number of holes (C) <b>5</b> |
| Brake disc type<br><b>Ventilated</b> | Centering (B) <b>67</b> mm | Min. thickness <b>20</b> mm  |