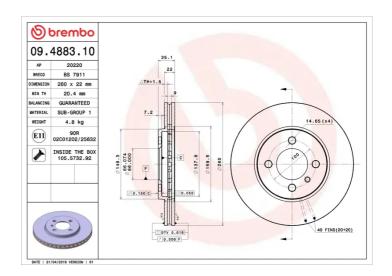

## **BRAKE DISC 09.4883.10**

## **Technical specifications**

| EAN code<br><b>8020584488317</b> | Axle<br>Front           | Diameter Ø  260 mm               |
|----------------------------------|-------------------------|----------------------------------|
| Thickness (TH) 22 mm             | Height (A) <b>35</b> mm | Number of holes (C)              |
| Brake disc type Ventilated       | Centering (B) 66 mm     | Min. thickness<br><b>20,4</b> mm |

Tightening torque

**120** Nm

**COMPATIBLE VEHICLES** 