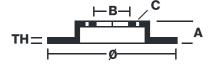

## **Technical specifications**

| EAN code<br><b>8020584488317</b> | Axle<br>Front           | Diameter Ø  260 mm               |
|----------------------------------|-------------------------|----------------------------------|
| Thickness (TH) 22 mm             | Height (A) <b>35</b> mm | Number of holes (C)              |
| Brake disc type Ventilated       | Centering (B) 66 mm     | Min. thickness<br><b>20,4</b> mm |