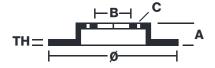

## **Technical specifications**

| EAN code<br><b>8020584493946</b> | Axle<br>Front              | Diameter Ø 284 mm           |
|----------------------------------|----------------------------|-----------------------------|
| Thickness (TH) 22 mm             | Height (A) 43 mm           | Number of holes (C) 5       |
| Brake disc type Ventilated       | Centering (B) <b>59</b> mm | Min. thickness <b>20</b> mm |