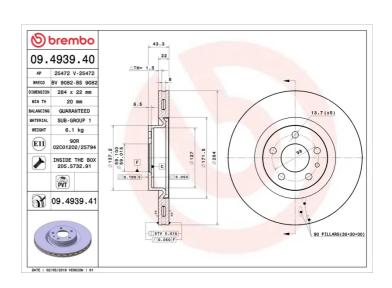

## BRAKE DISC 09.4939.40

## **Technical specifications**

| EAN code<br><b>8020584493946</b> | Axle<br>Front              | Diameter Ø 284 mm           |
|----------------------------------|----------------------------|-----------------------------|
| Thickness (TH) 22 mm             | Height (A) 43 mm           | Number of holes (C) 5       |
| Brake disc type Ventilated       | Centering (B) <b>59</b> mm | Min. thickness <b>20</b> mm |