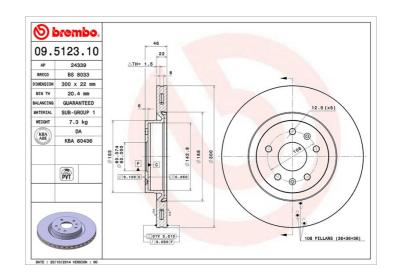

### **Technical specifications**

| EAN code        | Axle          | Diameter Ø          |
|-----------------|---------------|---------------------|
| 8020584512319   | Front         | <b>300</b> mm       |
| Thickness (TH)  | Height (A)    | Number of holes (C) |
| <b>22</b> mm    | <b>46</b> mm  | <b>5</b>            |
| Brake disc type | Centering (B) | Min. thickness      |
| Ventilated      | <b>60</b> mm  | <b>20,4</b> mm      |