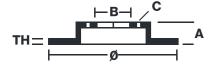

## **Technical specifications**

| EAN code        | Axle          | Diameter Ø          |
|-----------------|---------------|---------------------|
| 8020584514726   | Front         | <b>281</b> mm       |
|                 |               |                     |
| Thickness (TH)  | Height (A)    | Number of holes (C) |
| <b>26</b> mm    | <b>54</b> mm  | 5                   |
|                 |               |                     |
| Brake disc type | Centering (B) | Min. thickness      |
| Ventilated      | <b>59</b> mm  | <b>24,2</b> mm      |
|                 |               | <b>-</b> '/- '''''  |