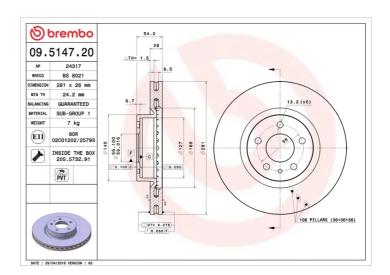

## **Technical specifications**

| EAN code        | Axle          | Diameter Ø          |
|-----------------|---------------|---------------------|
| 8020584514726   | Front         | <b>281</b> mm       |
|                 |               |                     |
| Thickness (TH)  | Height (A)    | Number of holes (C) |
| <b>26</b> mm    | <b>54</b> mm  | 5                   |
|                 |               |                     |
| Brake disc type | Centering (B) | Min. thickness      |
| Ventilated      | <b>59</b> mm  | <b>24,2</b> mm      |
|                 |               | <b>-</b> '/- '''''  |