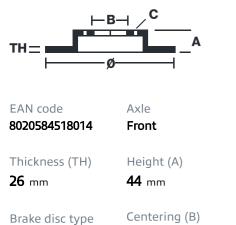

### **Technical specifications**

59 mm

| Diameter p   |                 |  |
|--------------|-----------------|--|
| <b>281</b> п | ım              |  |
| Numb<br>5    | er of holes (C) |  |
|              | er of holes (C) |  |

Diameter Ø

Min. thickness **24,2** mm