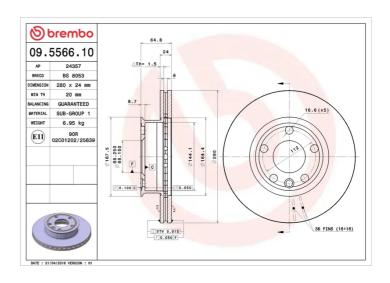

## **Technical specifications**

| EAN code        | Axle          | Diameter Ø          |
|-----------------|---------------|---------------------|
| 8020584556610   | Front         | <b>280</b> mm       |
|                 |               |                     |
| Thickness (TH)  | Height (A)    | Number of holes (C) |
| <b>24</b> mm    | <b>65</b> mm  | 5                   |
|                 |               |                     |
| Brake disc type | Centering (B) | Min. thickness      |
| Ventilated      | <b>68</b> mm  | <b>20</b> mm        |