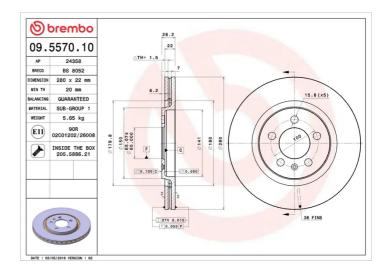

#### **Technical specifications**

| EAN code             | Axle          | Diameter Ø    |
|----------------------|---------------|---------------|
| <b>8020584557013</b> | Front         | <b>280</b> mm |
| Thickness (TH)       | Height (A)    | Number of I   |
| <b>22</b> mm         | <b>28</b> mm  | <b>5</b>      |
| Brake disc type      | Centering (B) | Min. thickne  |
| <b>Ventilated</b>    | <b>65</b> mm  | <b>20</b> mm  |
| Tightening torque    |               |               |

#### Tightening torque 120 Nm