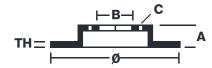

### **Technical specifications**

| EAN code             | Axle          | Diameter Ø     |
|----------------------|---------------|----------------|
| <b>8020584593417</b> | Front left    | <b>315</b> mm  |
| Thickness (TH)       | Height (A)    | Number of ho   |
| <b>28</b> mm         | <b>53</b> mm  | <b>5</b>       |
| Brake disc type      | Centering (B) | Min. thicknes  |
| <b>Ventilated</b>    | <b>79</b> mm  | <b>26,4</b> mm |
| Tightening torque    |               |                |

| noles (C) |
|-----------|
| SS        |
|           |

**COMPATIBLE VEHICLES** 