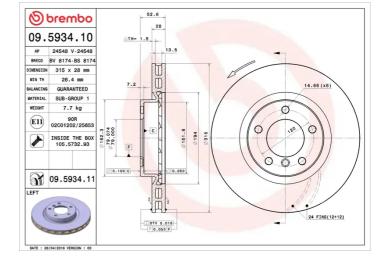

## **BRAKE DISC** 09.5934.10

The 09.5934.10 brake disc is synonymous with reliability

The Brembo brake disc is fully interchangeable with an Original Equipment brake disc. The control of the entire production cycle allows Brembo to offer brake discs with outstanding performance levels, reliability, durability and comfort in all conditions of use. All Brembo brake discs are accompanied by the ECE-R90 homologation.

### **Technical specifications**

| EAN code             | Axle          | Diameter Ø     |
|----------------------|---------------|----------------|
| <b>8020584593417</b> | Front left    | <b>315</b> mm  |
| Thickness (TH)       | Height (A)    | Number of ho   |
| <b>28</b> mm         | <b>53</b> mm  | <b>5</b>       |
| Brake disc type      | Centering (B) | Min. thicknes  |
| <b>Ventilated</b>    | <b>79</b> mm  | <b>26,4</b> mm |
| Tightening torque    |               |                |