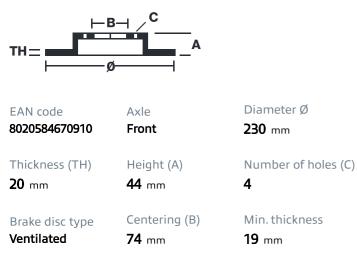

# () brembo



## BRAKE DISC 09.6709.10

The 09.6709.10 brake disc is synonymous with reliability

The Brembo brake disc is fully interchangeable with an Original Equipment brake disc. The control of the entire production cycle allows Brembo to offer brake discs with outstanding performance levels, reliability, durability and comfort in all conditions of use. All Brembo brake discs are accompanied by the ECE-R90 homologation.

- OE-equivalent
- Brembo quality
- ECE-R90 certificate
- Safety

#### **Technical specifications**



#### **COMPATIBLE VEHICLES**

### **COMPATIBLE OE PART NUMBERS**