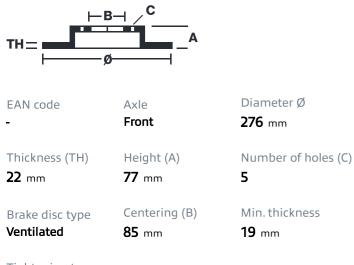

# () brembo

## BRAKE DISC 09.7314.10

The 09.7314.10 brake disc is synonymous with reliability

The Brembo brake disc is fully interchangeable with an Original Equipment brake disc. The control of the entire production cycle allows Brembo to offer brake discs with outstanding performance levels, reliability, durability and comfort in all conditions of use. All Brembo brake discs are accompanied by the ECE-R90 homologation.

- OE-equivalent
- Brembo quality
- ECE-R90 certificate
- 🗸 Safety
- 🗸 🛛 High carbon
- PVT ventilation
- Fastening screws

#### **Technical specifications**



Tightening torque

170 Nm

### **COMPATIBLE OE PART NUMBERS**

 2D0615301A
 VW

 2D0615301D
 VW