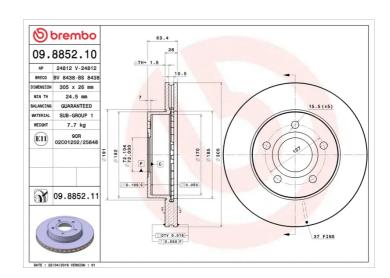

## **BRAKE DISC** 09.8852.10

## **Technical specifications**

| EAN code        | Axle          | Diameter Ø          |
|-----------------|---------------|---------------------|
| 8020584885215   | Front         | <b>305</b> mm       |
|                 |               |                     |
| Thickness (TH)  | Height (A)    | Number of holes (C) |
| <b>26</b> mm    | <b>63</b> mm  | 5                   |
|                 |               |                     |
| Brake disc type | Centering (B) | Min. thickness      |
| Ventilated      | <b>72</b> mm  | <b>24,5</b> mm      |

Tightening torque

**115** Nm

**COMPATIBLE VEHICLES** 