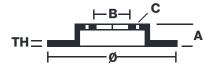

## **Technical specifications**

| EAN code        | Axle          | Diameter Ø          |
|-----------------|---------------|---------------------|
| 8020584885215   | Front         | <b>305</b> mm       |
|                 |               |                     |
| Thickness (TH)  | Height (A)    | Number of holes (C) |
| <b>26</b> mm    | <b>63</b> mm  | 5                   |
|                 |               |                     |
| Brake disc type | Centering (B) | Min. thickness      |
| Ventilated      | <b>72</b> mm  | <b>24,5</b> mm      |