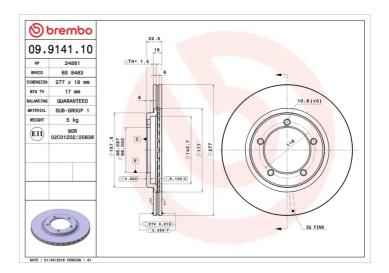

## BRAKE DISC 09.9141.10

The 09.9141.10 brake disc is synonymous with reliability

The Brembo brake disc is fully interchangeable with an Original Equipment brake disc. The control of the entire production cycle allows Brembo to offer brake discs with outstanding performance levels, reliability, durability and comfort in all conditions of use. All Brembo brake discs are accompanied by the ECE-R90 homologation.

### **Technical specifications**