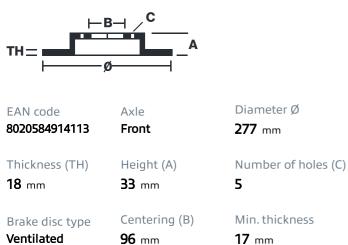

# () brembo

## BRAKE DISC 09.9141.10

The 09.9141.10 brake disc is synonymous with reliability

The Brembo brake disc is fully interchangeable with an Original Equipment brake disc. The control of the entire production cycle allows Brembo to offer brake discs with outstanding performance levels, reliability, durability and comfort in all conditions of use. All Brembo brake discs are accompanied by the ECE-R90 homologation.

- OE-equivalent
- Brembo quality
- ECE-R90 certificate
- Safety

### **Technical specifications**







#### **COMPATIBLE VEHICLES**



### **COMPATIBLE OE PART NUMBERS**

| 4351287605    | BERTONE  |
|---------------|----------|
| 4351287608    | BERTONE  |
| 4351287604    | DAIHATSU |
| 4351287604000 | DAIHATSU |
| 4351287605    | DAIHATSU |
| 4351287605000 | DAIHATSU |
| 4351287608    | DAIHATSU |
| 4351287608000 | DAIHATSU |