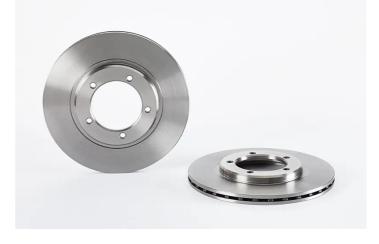

## BRAKE DISC 09.9141.10

The 09.9141.10 brake disc is synonymous with reliability

The Brembo brake disc is fully interchangeable with an Original Equipment brake disc. The control of the entire production cycle allows Brembo to offer brake discs with outstanding performance levels, reliability, durability and comfort in all conditions of use. All Brembo brake discs are accompanied by the ECE-R90 homologation.