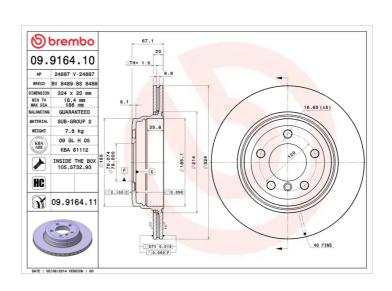

## **BRAKE DISC 09.9164.10**

## **Technical specifications**

| EAN code        | Axle          | Diameter Ø          |
|-----------------|---------------|---------------------|
| 8020584916414   | Rear          | <b>324</b> mm       |
|                 |               |                     |
| Thickness (TH)  | Height (A)    | Number of holes (C) |
| <b>20</b> mm    | <b>65</b> mm  | 5                   |
|                 |               |                     |
|                 |               |                     |
| Brake disc type | Centering (B) | Min. thickness      |