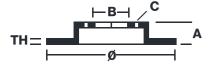

## **Technical specifications**

| EAN code        | Axle          | Diameter Ø          |
|-----------------|---------------|---------------------|
| 8020584916414   | Rear          | <b>324</b> mm       |
|                 |               |                     |
| Thickness (TH)  | Height (A)    | Number of holes (C) |
| <b>20</b> mm    | <b>65</b> mm  | 5                   |
|                 |               |                     |
|                 |               |                     |
| Brake disc type | Centering (B) | Min. thickness      |