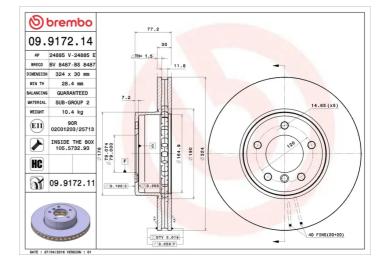

### **Technical specifications**

| EAN code          | Axle          |
|-------------------|---------------|
| 8020584013366     | Front         |
| Thickness (TH)    | Height (A)    |
| <b>30</b> mm      | <b>77</b> mm  |
| Brake disc type   | Centering (B) |
| <b>Ventilated</b> | <b>79</b> mm  |

#### Tightening torque

120 Nm

| Diameter Ø<br><b>324</b> mm     |
|---------------------------------|
| Number of holes (C)<br><b>5</b> |
| Min thicknoss                   |

Min. thickness 28,4 mm