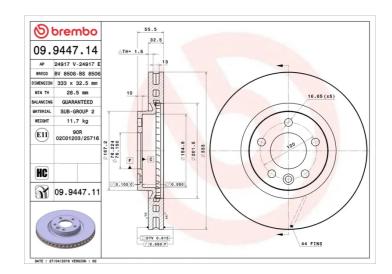

## **Technical specifications**

| EAN code<br><b>8020584944714</b> | Axle<br><b>Front</b>       | Diameter Ø  333 mm            |
|----------------------------------|----------------------------|-------------------------------|
| Thickness (TH) <b>32,5</b> mm    | Height (A) <b>56</b> mm    | Number of holes (C) <b>5</b>  |
| Brake disc type Ventilated       | Centering (B) <b>76</b> mm | Min. thickness <b>28,5</b> mm |

Tightening torque

170 Nm

**COMPATIBLE VEHICLES** 