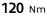

#### **Technical specifications**

| EAN code             | Axle          | Diamet        |
|----------------------|---------------|---------------|
| <b>8020584950517</b> | <b>Rear</b>   | <b>292</b> mr |
| Thickness (TH)       | Height (A)    | Numbe         |
| <b>20</b> mm         | <b>42</b> mm  | 5             |
| Brake disc type      | Centering (B) | Min. thi      |
| <b>Ventilated</b>    | <b>66</b> mm  | <b>18</b> mm  |
| Tightening torque    | 2             |               |