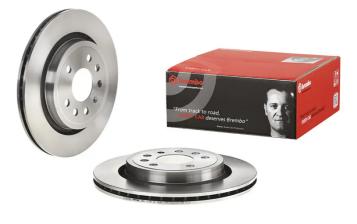

#### **Technical specifications**

| EAN code             | Axle          | Diamet        |
|----------------------|---------------|---------------|
| <b>8020584950517</b> | <b>Rear</b>   | <b>292</b> mr |
| Thickness (TH)       | Height (A)    | Numbe         |
| <b>20</b> mm         | <b>42</b> mm  | 5             |
| Brake disc type      | Centering (B) | Min. thi      |
| <b>Ventilated</b>    | <b>66</b> mm  | <b>18</b> mm  |
| Tightening torque    | 2             |               |

### Tightening torque