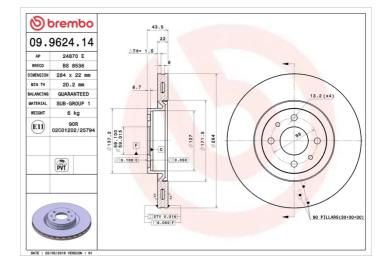

### **Technical specifications**

| EAN code             | Axle          | Dian        |
|----------------------|---------------|-------------|
| <b>8020584962411</b> | Front         | <b>284</b>  |
| Thickness (TH)       | Height (A)    | Num         |
| <b>22</b> mm         | <b>44</b> mm  | <b>4</b>    |
| Brake disc type      | Centering (B) | Min.        |
| <b>Ventilated</b>    | <b>59</b> mm  | <b>20,2</b> |

#### Tightening torque

98 Nm

COMPATIBLE VEHICLES