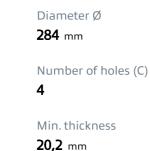

### **Technical specifications**

| EAN code             | Axle          | Dian        |
|----------------------|---------------|-------------|
| <b>8020584962411</b> | Front         | <b>284</b>  |
| Thickness (TH)       | Height (A)    | Num         |
| <b>22</b> mm         | <b>44</b> mm  | <b>4</b>    |
| Brake disc type      | Centering (B) | Min.        |
| <b>Ventilated</b>    | <b>59</b> mm  | <b>20,2</b> |