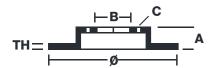

### **Technical specifications**

| EAN code             | Axle          | Dian        |
|----------------------|---------------|-------------|
| <b>8020584962411</b> | Front         | <b>284</b>  |
| Thickness (TH)       | Height (A)    | Num         |
| <b>22</b> mm         | <b>44</b> mm  | <b>4</b>    |
| Brake disc type      | Centering (B) | Min.        |
| <b>Ventilated</b>    | <b>59</b> mm  | <b>20,2</b> |