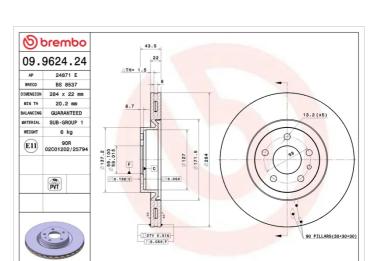

### **Technical specifications**

| EAN code          | Axle          | Diameter Ø     |
|-------------------|---------------|----------------|
| 8020584962428     | Front         | <b>284</b> mm  |
| Thickness (TH)    | Height (A)    | Number of      |
| <b>22</b> mm      | <b>44</b> mm  | <b>5</b>       |
| Brake disc type   | Centering (B) | Min. thickn    |
| <b>Ventilated</b> | <b>59</b> mm  | <b>20,2</b> mm |

| Diameter Ø<br><b>284</b> mm     |
|---------------------------------|
| Number of holes (C)<br><b>5</b> |
| Min. thickness <b>20.2</b> mm   |

02/05/2016 VERSION : 0