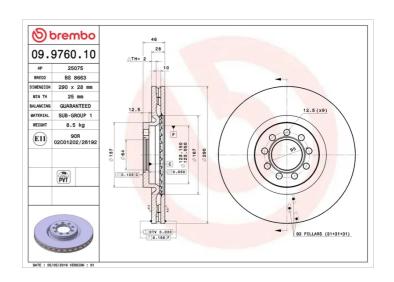

## **Technical specifications**

| EAN code<br><b>8020584976012</b>     | Axle<br><b>Front</b>       | Diameter Ø  290 mm          |
|--------------------------------------|----------------------------|-----------------------------|
| Thickness (TH) 28 mm                 | Height (A) 46 mm           | Number of holes (C)         |
| Brake disc type<br><b>Ventilated</b> | Centering (B) <b>64</b> mm | Min. thickness <b>25</b> mm |