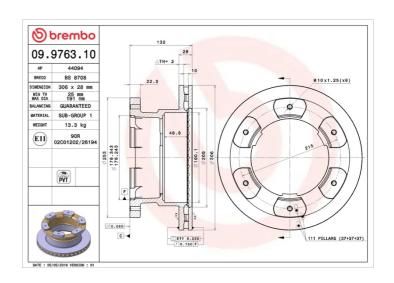

## **Technical specifications**

| EAN code               | Axle                  | Diameter Ø          |
|------------------------|-----------------------|---------------------|
| 8020584976319          | Rear                  | <b>306</b> mm       |
|                        |                       |                     |
| Thickness (TH)         | Height (A)            | Number of holes (C) |
| <b>28</b> mm           | <b>132</b> mm         | 6                   |
|                        |                       |                     |
| Brake disc type        | Centering (B)         | Min. thickness      |
| Ventilated             | <b>178</b> mm         | <b>25</b> mm        |
| 28 mm  Brake disc type | 132 mm  Centering (B) | 6<br>Min. thickness |