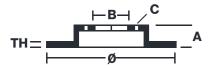

## **Technical specifications**

| EAN code               | Axle                  | Diameter Ø          |
|------------------------|-----------------------|---------------------|
| 8020584976319          | Rear                  | <b>306</b> mm       |
|                        |                       |                     |
| Thickness (TH)         | Height (A)            | Number of holes (C) |
| <b>28</b> mm           | <b>132</b> mm         | 6                   |
|                        |                       |                     |
| Brake disc type        | Centering (B)         | Min. thickness      |
| Ventilated             | <b>178</b> mm         | <b>25</b> mm        |
| 28 mm  Brake disc type | 132 mm  Centering (B) | 6<br>Min. thickness |