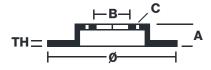

## **Technical specifications**

| EAN code        | Axle          | Diameter Ø          |
|-----------------|---------------|---------------------|
| 8020584014929   | Front         | <b>306</b> mm       |
|                 |               |                     |
| Thickness (TH)  | Height (A)    | Number of holes (C) |
| <b>32</b> mm    | <b>47</b> mm  | 6                   |
|                 |               |                     |
| Brake disc type | Centering (B) | Min. thickness      |
| Ventilated      | <b>109</b> mm | <b>30</b> mm        |