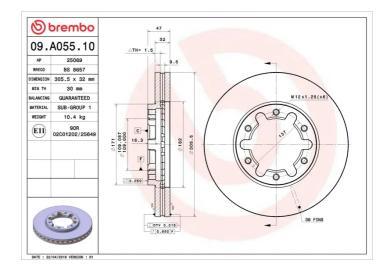

## **BRAKE DISC 09.A055.10**

## **Technical specifications**

| EAN code        | Axle          | Diameter Ø          |
|-----------------|---------------|---------------------|
| 8020584014929   | Front         | <b>306</b> mm       |
|                 |               |                     |
| Thickness (TH)  | Height (A)    | Number of holes (C) |
| <b>32</b> mm    | <b>47</b> mm  | 6                   |
|                 |               |                     |
| Brake disc type | Centering (B) | Min. thickness      |
| Ventilated      | <b>109</b> mm | <b>30</b> mm        |