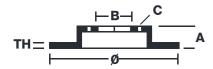

### **Technical specifications**

| EAN code        | Axle          | Diameter Ø      |
|-----------------|---------------|-----------------|
| 8020584016305   | Front         | <b>330</b> mm   |
| Thickness (TH)  | Height (A)    | Number of holes |
| <b>32</b> mm    | <b>130</b> mm | <b>6</b>        |
| Brake disc type | Centering (B) | Min.thickness   |
| Ventilated      | <b>185</b> mm | <b>29</b> mm    |

|    | Diameter Ø<br><b>330</b> mm     |
|----|---------------------------------|
|    | Number of holes (C)<br><b>6</b> |
| רח | Min thicknood                   |