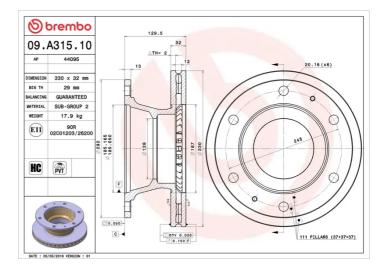

### **Technical specifications**

| EAN code        | Axle          | Diameter Ø      |
|-----------------|---------------|-----------------|
| 8020584016305   | Front         | <b>330</b> mm   |
| Thickness (TH)  | Height (A)    | Number of holes |
| <b>32</b> mm    | <b>130</b> mm | <b>6</b>        |
| Brake disc type | Centering (B) | Min.thickness   |
| Ventilated      | <b>185</b> mm | <b>29</b> mm    |

|    | Diameter Ø<br><b>330</b> mm     |
|----|---------------------------------|
|    | Number of holes (C)<br><b>6</b> |
| רח | Min thicknood                   |