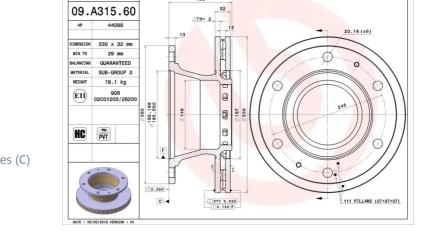

### **Technical specifications**

| EAN code             | Axle          | Diameter Ø     |
|----------------------|---------------|----------------|
| <b>8020584016534</b> | <b>Rear</b>   | <b>330</b> mm  |
| Thickness (TH)       | Height (A)    | Number of hole |
| <b>32</b> mm         | <b>130</b> mm | <b>6</b>       |
| Brake disc type      | Centering (B) | Min. thickness |
| <b>Ventilated</b>    | <b>185</b> mm | <b>29</b> mm   |