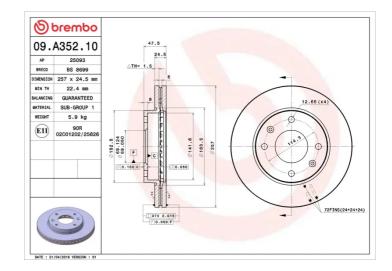

## **BRAKE DISC 09.A352.10**

## **Technical specifications**

| EAN code<br><b>8020584016503</b> | Axle<br>Front              | Diameter Ø  257 mm            |
|----------------------------------|----------------------------|-------------------------------|
| Thickness (TH) <b>24,5</b> mm    | Height (A) 48 mm           | Number of holes (C)           |
| Brake disc type Ventilated       | Centering (B) <b>69</b> mm | Min. thickness <b>22,4</b> mm |