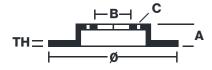

## **Technical specifications**

| EAN code<br><b>8020584016503</b> | Axle<br>Front              | Diameter Ø  257 mm            |
|----------------------------------|----------------------------|-------------------------------|
| Thickness (TH) <b>24,5</b> mm    | Height (A) 48 mm           | Number of holes (C)           |
| Brake disc type Ventilated       | Centering (B) <b>69</b> mm | Min. thickness <b>22,4</b> mm |