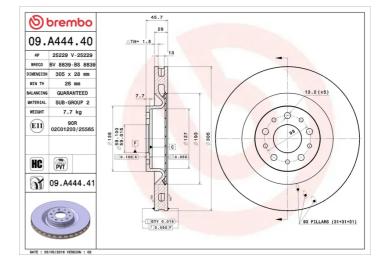

#### **Technical specifications**

| EAN code             | Axle          |
|----------------------|---------------|
| <b>8020584028476</b> | <b>Front</b>  |
| Thickness (TH)       | Height (A)    |
| <b>28</b> mm         | <b>46</b> mm  |
| Brake disc type      | Centering (B) |
| <b>Ventilated</b>    | <b>59</b> mm  |

#### Tightening torque

**86** Nm

| Diameter Ø                      |
|---------------------------------|
| <b>305</b> mm                   |
| Number of holes (C)<br><b>5</b> |
| Min. thickness                  |

26 mm

COMPATIBLE VEHICLES