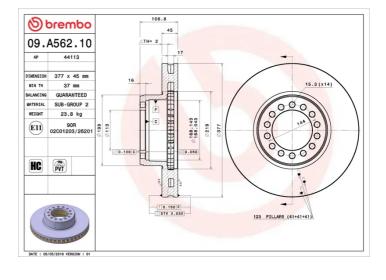

## **Technical specifications**

| EAN code             | Axle          | Di |
|----------------------|---------------|----|
| <b>8020584032961</b> | Front         | 37 |
| Thickness (TH)       | Height (A)    | Nu |
| <b>45</b> mm         | <b>107</b> mm | 14 |
| Brake disc type      | Centering (B) | M  |
| <b>Ventilated</b>    | <b>168</b> mm | 37 |

| Diameter Ø<br><b>377</b> mm      |
|----------------------------------|
| Number of holes (C)<br><b>14</b> |
| Min. thickness                   |

7 mm